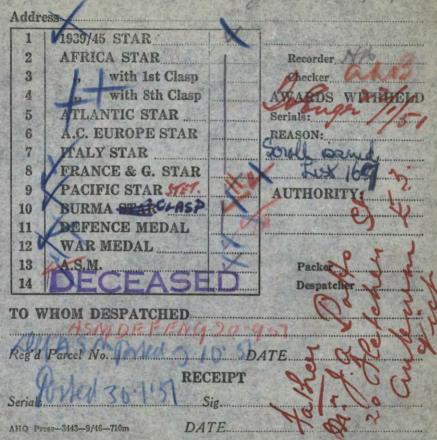

used "I give  $\pounds$  to and the remainder of my property to
- (iv) normally a will is revoked by marriage and hence a member who marries after making his or her will is required to make a new will. Note, however, that where a member, whose permanent home is in N.S.W., Victoria or Tasmania, has made a valid will which sets out that it is made in contemplation of marriage to a named person and the member marries that person, such marriage will not revoke the will.
- (d) Free legal advice and services are available to members of the Military Forces through the Law Institutes in all capital cities. For addresses of such Institutes see paragraph 5 of M.B.I. A92 of 1941.



0f(2)00

22

Ambulance.

Unit/9 Ploid

No.

2) Priva

(1)

(1) Full name surname last.

A.A.F. A.130.

## NAME.

OTTS



N/X 43400

A. A. Form A. 131.



#### AUSTRALIAN MILITARY FORCES

WILL

OF

No.vx 43909 Rank PTE.

ALBERT JAMES

POTTS

Full Name

2/9 Field Ambulance. M. T. See Unit

NOV 9 1940

(Not to be opened except on decease or by written order of the member.)